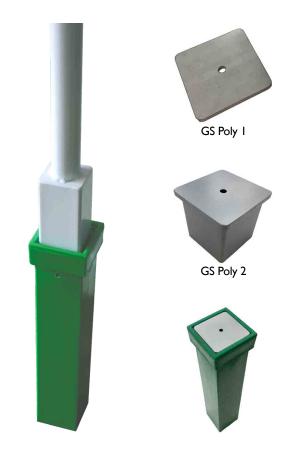

## **Optional Extras**

- stainless steel flush fit sleeve cover GS Poly 1
- galvanised finish drop in ground sleeve covers. Ideal for when posts are removed. Perfect for safety on multi sport surfaces - GS Poly 2